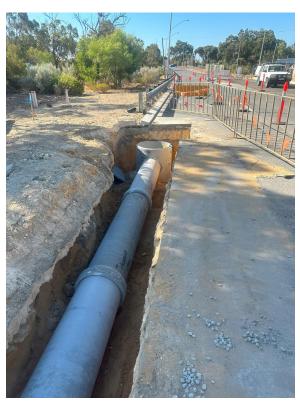

# Scope of Works

- Site establishment and Mobilisation;
- Survey Set out and Reporting;
- Demolition and Earthworks of existing infrastructure;
- Supply and installation of:
  - Retaining wall;
  - New drainage infrastructure;
  - Comms & Elec pit and pipe Installation;
  - Connections to existing drainage infrastructure;
  - New pavement;
  - Concrete and w-beam barriers;
  - Kerbina:
  - Asphalt footpath;
  - Signage; and
  - Line Marking.
- Management of Client subcontractors:
  - Traffic management;
  - Service relocations;
  - Geotechnical Testing; and
  - Asphalt and Profiling.
- MDR and Project Close out.

# **PHOTOS**

Existing Hutton and Surrounding Roads