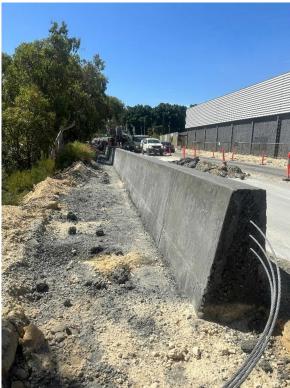

# Scope of Works

- Site establishment and Mobilisation;
- Survey Set out and Reporting;
- Demolition and Earthworks of existing infrastructure;
- Supply and installation of:
  - Retaining wall;
  - New drainage infrastructure;
  - Comms & Elec pit and pipe Installation;
  - Connections to existing drainage infrastructure;
  - New pavement;
  - Concrete and w-beam barriers;
  - Kerbina:
  - Asphalt footpath;
  - Signage; and
  - Line Marking.
- Management of Client subcontractors:
  - Traffic management;
  - Service relocations;
  - Geotechnical Testing; and
  - Asphalt and Profiling.
- MDR and Project Close out.

# **PHOTOS**

Existing Hutton and Surrounding Roads