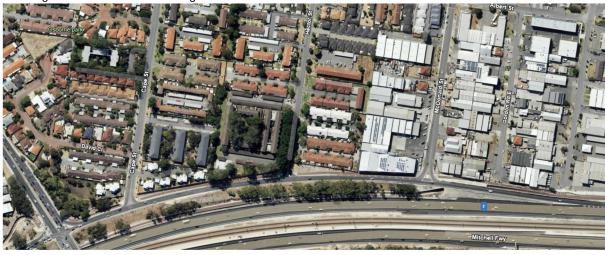

# **Project Scope**

The Smart Freeway (Mitchell Freeway Southbound from Reid Highway to Vincent Street) project (SFMS) is part of the 'Transforming Freeways' strategic program. This program jointly funded by the State and Federal Government, supports population and economic growth by improving the capacity of Perth's freeway network.

HCMS were engaged by Intelligent Freeway Alliance to carry out the Hutton SB Onramp upgrade including the surrounding roads, Cape St, Hector and McDonald.

# **PHOTOS**

Existing Hutton and Surrounding Roads