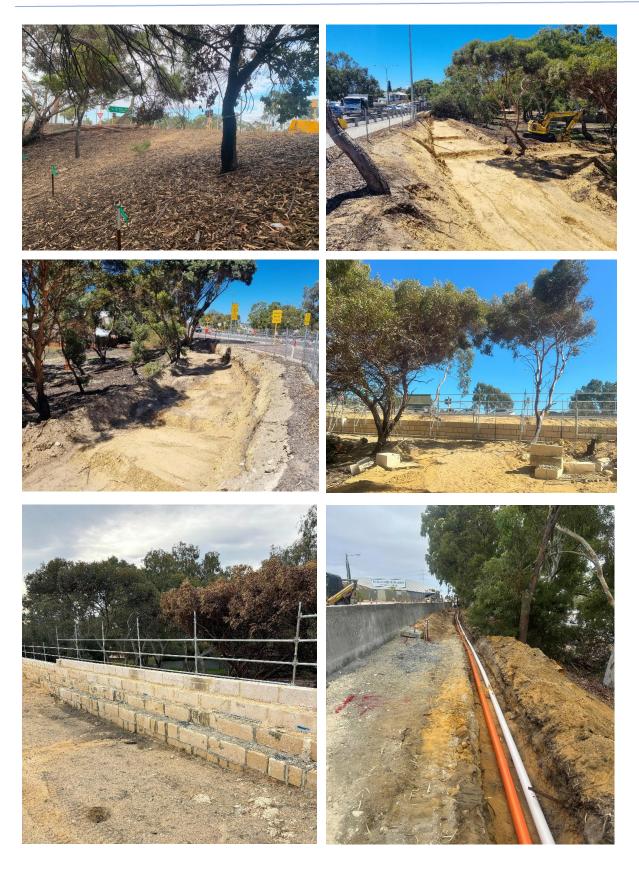

# Scope of Works

- Site establishment and Mobilisation;
- Survey Set out and Reporting;
- Demolition and Earthworks of existing infrastructure;
- Supply and installation of:
  - Retaining wall;
  - New drainage infrastructure;
  - Comms & Elec pit and pipe Installation;
  - Connections to existing drainage infrastructure;
  - New pavement;
  - Concrete and w-beam barriers;
  - Kerbina:
  - Asphalt footpath;
  - Signage; and
  - Line Marking.
- Management of Client subcontractors:
  - Traffic management;
  - Service relocations;
  - Geotechnical Testing; and
  - Asphalt and Profiling.
- MDR and Project Close out.