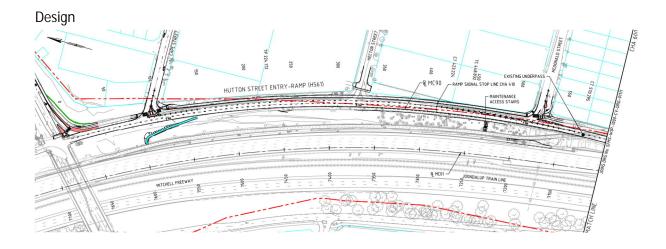

HCMS were engaged by Intelligent Freeway Alliance to carry out the Hutton SB Onramp upgrade including the surrounding roads, Cape St, Hector and McDonald.

# Scope of Works

- Site establishment and Mobilisation;
- Survey Set out and Reporting;
- Demolition and Earthworks of existing infrastructure;
- Supply and installation of:
  - Retaining wall;
  - New drainage infrastructure;
  - Comms & Elec pit and pipe Installation;
  - Connections to existing drainage infrastructure;
  - New pavement;
  - Concrete and w-beam barriers;
  - Kerbina:
  - Asphalt footpath;
  - Signage; and
  - Line Marking.
- Management of Client subcontractors:
  - Traffic management;
  - Service relocations;
  - Geotechnical Testing; and
  - Asphalt and Profiling.
- MDR and Project Close out.