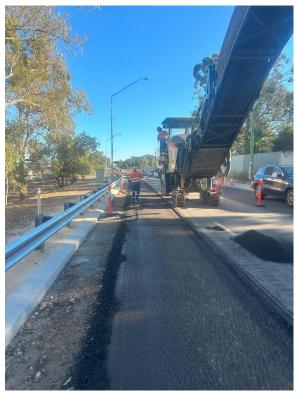

# Scope of Works

- Site establishment and Mobilisation;
- Survey Set out and Reporting;
- Demolition and Earthworks of existing infrastructure;
- Supply and installation of:
  - Retaining wall;
  - New drainage infrastructure;
  - Comms & Elec pit and pipe Installation;
  - Connections to existing drainage infrastructure;
  - New pavement;
  - Concrete and w-beam barriers;
  - Kerbina:
  - Asphalt footpath;
  - Signage; and
  - Line Marking.
- Management of Client subcontractors:
  - Traffic management;
  - Service relocations;
  - Geotechnical Testing; and
  - Asphalt and Profiling.
- MDR and Project Close out.

# **PHOTOS**

Existing Hutton and Surrounding Roads