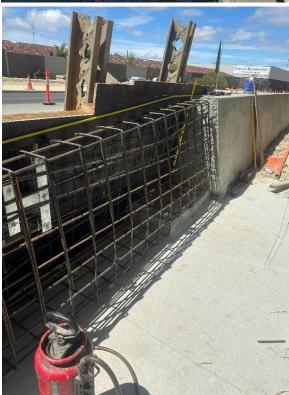

# Scope of Works

- Site establishment and Mobilisation;
- Survey Set out and Reporting;
- Demolition and Earthworks of existing infrastructure;
- Supply and installation of:
  - Retaining wall;
  - New drainage infrastructure;
  - Comms & Elec pit and pipe Installation;
  - Connections to existing drainage infrastructure;
  - New pavement;
  - Concrete and w-beam barriers;
  - Kerbina:
  - Asphalt footpath;
  - Signage; and
  - Line Marking.
- Management of Client subcontractors:
  - Traffic management;
  - Service relocations;
  - Geotechnical Testing; and
  - Asphalt and Profiling.
- MDR and Project Close out.

# **PHOTOS**

Existing Hutton and Surrounding Roads