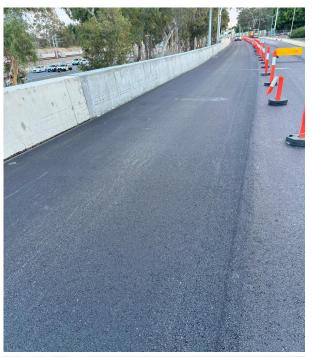

and installation of:
  - Retaining wall;
  - New drainage infrastructure;
  - Comms & Elec pit and pipe Installation;
  - Connections to existing drainage infrastructure;
  - New pavement;
  - Concrete and w-beam barriers;
  - Kerbina:
  - Asphalt footpath;
  - Signage; and
  - Line Marking.
- Management of Client subcontractors:
  - Traffic management;
  - Service relocations;
  - Geotechnical Testing; and
  - Asphalt and Profiling.
- MDR and Project Close out.

# Plant and Equipment

- Posi track/s and attachments
- 6 wheel tipper/s
- 6 wheel water Cart/s
- 450kg+ Plate compactor/s
- 3t 16t smooth drum roller/s
- 5t 14t excavator/s and Attachments
- Grader/s and Skid steer grader
- Vac trailer





# **PHOTOS**

Existing Hutton and Surrounding Roads