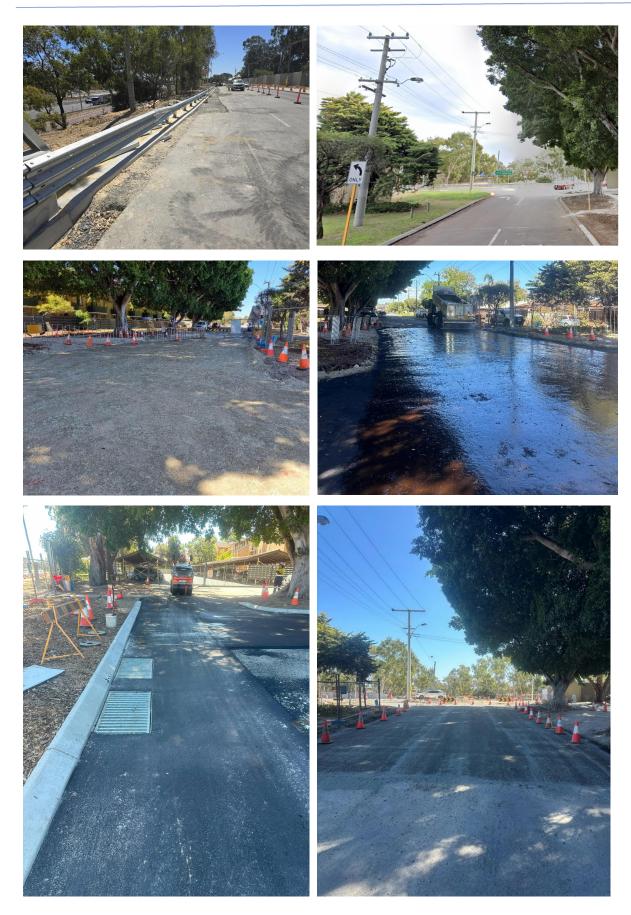

Supply and installation of:
  - Retaining wall;
  - New drainage infrastructure;
  - Comms & Elec pit and pipe Installation;
  - Connections to existing drainage infrastructure;
  - New pavement;
  - Concrete and w-beam barriers;
  - Kerbina:
  - Asphalt footpath;
  - Signage; and
  - Line Marking.
- Management of Client subcontractors:
  - Traffic management;
  - Service relocations;
  - Geotechnical Testing; and
  - Asphalt and Profiling.
- MDR and Project Close out.

# Plant and Equipment

- Posi track/s and attachments
- 6 wheel tipper/s
- 6 wheel water Cart/s
- 450kg+ Plate compactor/s
- 3t 16t smooth drum roller/s
- 5t 14t excavator/s and Attachments
- Grader/s and Skid steer grader
- Vac trailer





# **PHOTOS**

Existing Hutton and Surrounding Roads