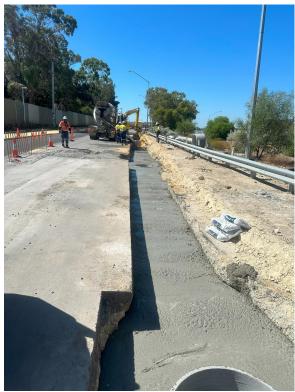

# Scope of Works

- Site establishment and Mobilisation;
- Survey Set out and Reporting;
- Demolition and Earthworks of existing infrastructure;
- Supply and installation of:
  - Retaining wall;
  - New drainage infrastructure;
  - Comms & Elec pit and pipe Installation;
  - Connections to existing drainage infrastructure;
  - New pavement;
  - Concrete and w-beam barriers;
  - Kerbina:
  - Asphalt footpath;
  - Signage; and
  - Line Marking.
- Management of Client subcontractors:
  - Traffic management;
  - Service relocations;
  - Geotechnical Testing; and
  - Asphalt and Profiling.
- MDR and Project Close out.

# **PHOTOS**

Existing Hutton and Surrounding Roads